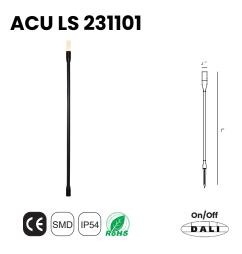

# STICK COLLECTION

| Wattage                        | Beam angle                 |
|--------------------------------|----------------------------|
| 1W                             | 180°                       |
| Color Temperature              | Lumen Output               |
| 3000k<br>4000k                 | Decorative<br>Lumen Effect |
| Installation                   | <b>Rated Life Hours</b>    |
| Planted                        | 30,000 - 50,000H           |
| CRI                            | Colors                     |
| ≥80                            | Black, white               |
| Input Voltage                  | Materials                  |
| 12V AC Via the Attached Driver | Aluminum + PC              |