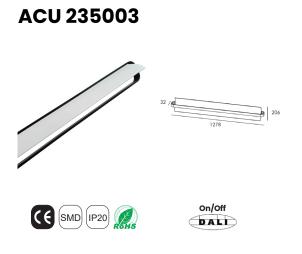

### Pendant Light

| Wattage                                     | Beam angle              |
|---------------------------------------------|-------------------------|
| 5W                                          | 20° 35°                 |
| Color Temperature                           | Lumen Output            |
| 3000k                                       | 341 Lm                  |
| Installation                                | <b>Rated Life Hours</b> |
| Suspended                                   | 30,000 - 50,000H        |
| CRI                                         | Colors                  |
| ≥90                                         | ■ Black □ White         |
| Input Voltage                               | Materials               |
| 220V AC Via the<br>Attached Built in Driver | Die Cast Aluminium      |