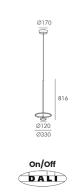

### Pendant Light

| Wattage                                     | Beam angle              |
|---------------------------------------------|-------------------------|
| 5W                                          | 20° 35°                 |
| Color Temperature                           | Lumen Output            |
| 3000k                                       | 341 Lm                  |
| Installation                                | <b>Rated Life Hours</b> |
| Suspended                                   | 30,000 - 50,000H        |
| CRI                                         | Colors                  |
| ≥90                                         | ■ Black □ White         |
| Input Voltage                               | Materials               |
| 220V AC Via the<br>Attached Built in Driver | Die Cast Aluminium      |