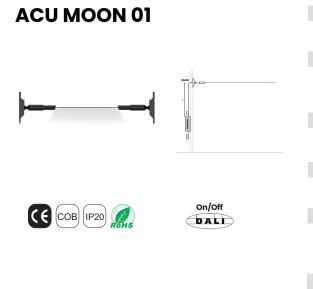

| Wattage                                   | Beam angle                                                       |
|-------------------------------------------|------------------------------------------------------------------|
| 10 W/mW                                   | 120°                                                             |
| Color Temperature                         | Lumen Output                                                     |
| 2700k 3000k                               | ≈1000Lm/m                                                        |
| 4000k 6000k                               | ≈1000Lm/m                                                        |
| Installation                              | Rated Life Hours                                                 |
| Point to Point                            | 30,000 - 50,000H                                                 |
| CRI                                       | Colors                                                           |
| ≥90                                       | Black                                                            |
| Input Voltage                             | Materials                                                        |
| 220V AC Via the Attached<br>Remote Driver | Zinc alloy, spraying<br>surface, steel belt<br>(stainless steel) |
| Cutting Section                           | Dimension                                                        |
| 29.4mm                                    | L-6000mm                                                         |