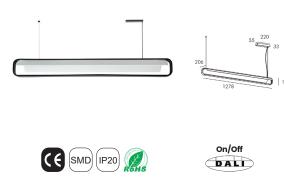

### Pendant Light

| Wattage                                     | Beam angle              |
|---------------------------------------------|-------------------------|
| 5W                                          | 20° 35°                 |
| Color Temperature                           | Lumen Output            |
| 3000k                                       | 341 Lm                  |
| Installation                                | <b>Rated Life Hours</b> |
| Suspended                                   | 30,000 - 50,000H        |
| CRI                                         | Colors                  |
| ≥90                                         | ■ Black □ White         |
| Input Voltage                               | Materials               |
| 220V AC Via the<br>Attached Built in Driver | Die Cast Aluminium      |