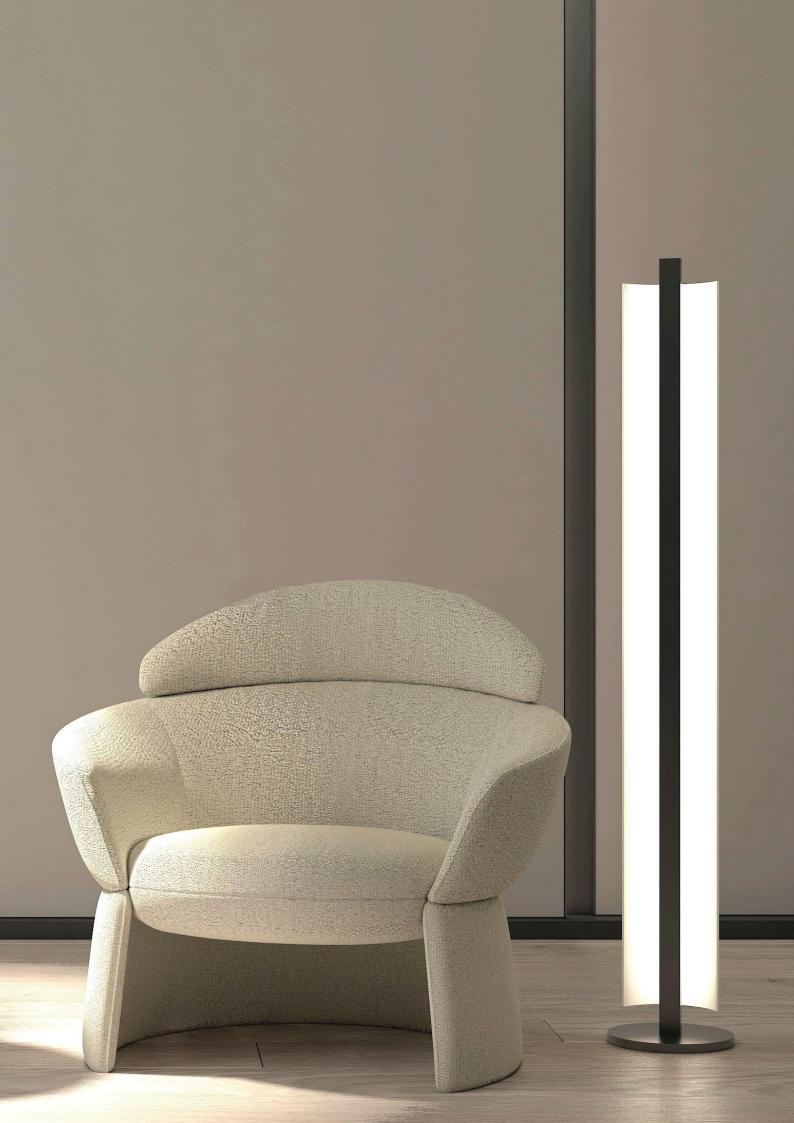

ROTARY DIMMABLE SWITCH

| Wattage                                     | Beam angle                 |
|---------------------------------------------|----------------------------|
| 35W                                         |                            |
| Color Temperature                           | Lumen Output               |
| 3000k<br>4000k                              | Decorative<br>Lumen Effect |
| Installation                                | Rated Life Hours           |
| Floor Lamp                                  | 30,000 - 50,000H           |
| CRI                                         | Colors                     |
| ≥90                                         | ■ Black □ White            |
| Input Voltage                               | Materials                  |
| 220V AC Via the Attached<br>Built in Driver | Die Cast Aluminium         |