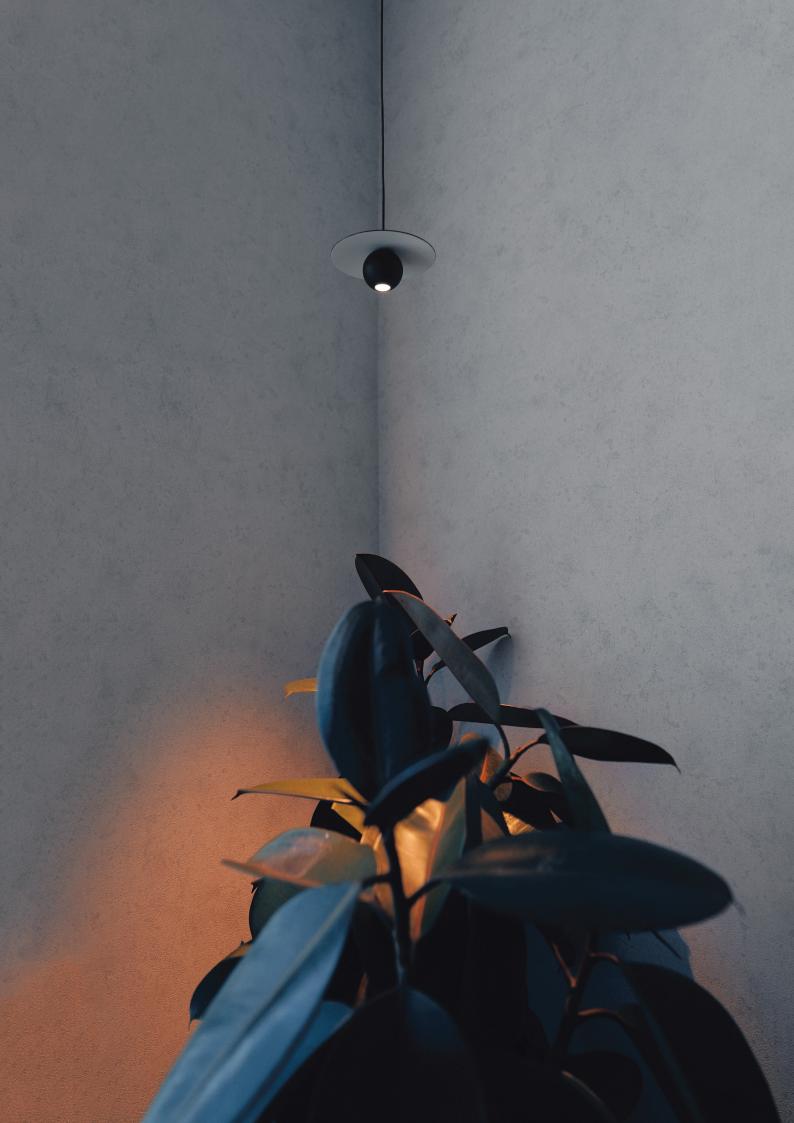

### Pendant Light

| Wattage                                     | Beam angle              |
|---------------------------------------------|-------------------------|
| 5W                                          | 20° 35°                 |
| Color Temperature                           | Lumen Output            |
| 3000k                                       | 341 Lm                  |
| Installation                                | <b>Rated Life Hours</b> |
| Suspended                                   | 30,000 - 50,000H        |
| CRI                                         | Colors                  |
| ≥90                                         | ■ Black □ White         |
| Input Voltage                               | Materials               |
| 220V AC Via the<br>Attached Built in Driver | Die Cast Aluminium      |