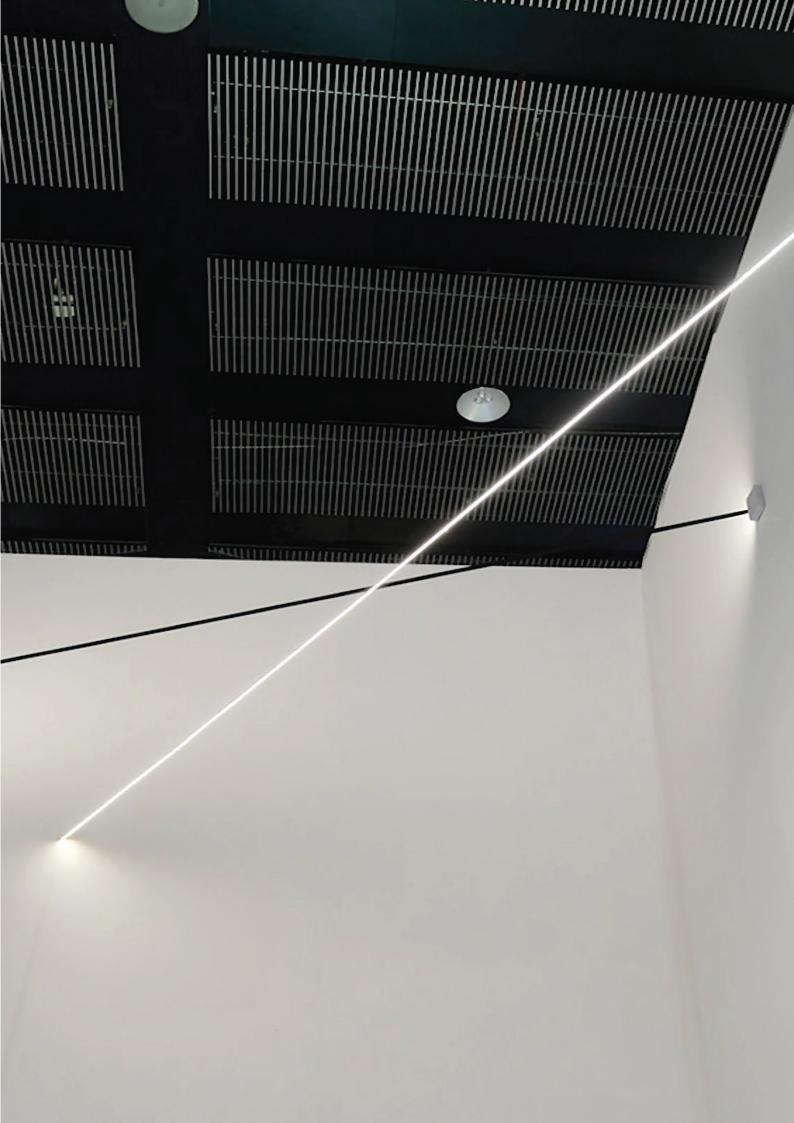

| Wattage                                   | Beam angle                                                       |
|-------------------------------------------|------------------------------------------------------------------|
| 10 W/mW                                   | 120°                                                             |
| Color Temperature                         | Lumen Output                                                     |
| 2700k 3000k                               | ≈1000Lm/m                                                        |
| 4000k 6000k                               | ≈1000Lm/m                                                        |
| Installation                              | Rated Life Hours                                                 |
| Point to Point                            | 30,000 - 50,000H                                                 |
| CRI                                       | Colors                                                           |
| ≥90                                       | Black                                                            |
| Input Voltage                             | Materials                                                        |
| 220V AC Via the Attached<br>Remote Driver | Zinc alloy, spraying<br>surface, steel belt<br>(stainless steel) |
| Cutting Section                           | Dimension                                                        |
| 29.4mm                                    | L-6000mm                                                         |

ACU MOON 02

| Wattage                                   | Beam angle                                                       |
|-------------------------------------------|------------------------------------------------------------------|
| 13.5 W/mW                                 | 120°                                                             |
| Color Temperature                         | Lumen Output                                                     |
| 2700k 3000k                               | ≈1320 Lm/m                                                       |
| 4000k 6000k                               | ≈1320 Lm/m                                                       |
| Installation                              | Rated Life Hours                                                 |
| Point to Point                            | 30,000 - 50,000H                                                 |
| CRI                                       | Colors                                                           |
| ≥90                                       | Black                                                            |
| Input Voltage                             | Materials                                                        |
| 220V AC Via the Attached<br>Remote Driver | Zinc alloy, spraying<br>surface, steel belt<br>(stainless steel) |
| Cutting Section                           | Dimension                                                        |
| 50mm                                      | L-6000mm                                                         |

| Wattage                                   | Beam angle                                                       |
|-------------------------------------------|------------------------------------------------------------------|
| 8.7 W/m                                   | 120°                                                             |
| Color Temperature                         | Lumen Output                                                     |
| 2700k 3000k                               | ≈890 Lm/m                                                        |
| 4000k 6000k                               | ≈890 Lm/m                                                        |
| Installation                              | Rated Life Hours                                                 |
| Point to Point                            | 30,000 - 50,000H                                                 |
| CRI                                       | Colors                                                           |
| ≥90                                       | Black                                                            |
| Input Voltage                             | Materials                                                        |
| 220V AC Via the Attached<br>Remote Driver | Zinc alloy, spraying<br>surface, steel belt<br>(stainless steel) |
| Cutting Section                           | Dimension                                                        |
| 50mm                                      | L-12000mm                                                        |

| Wattage                                          | Beam angle                                                                                     |
|--------------------------------------------------|------------------------------------------------------------------------------------------------|
| 8.7 W/m                                          | 120°                                                                                           |
| Color Temperature                                | Lumen Output                                                                                   |
| 2700k 3000k                                      | ≈890 Lm/m                                                                                      |
| 4000k 6000k                                      | ≈890 Lm/m                                                                                      |
| Installation                                     | <b>Rated Life Hours</b>                                                                        |
| Point to Point                                   | 30,000 - 50,000H                                                                               |
|                                                  |                                                                                                |
| CRI                                              | Colors                                                                                         |
| <b>CRI</b><br>≥90                                | Colors<br>Black                                                                                |
|                                                  |                                                                                                |
| ≥90                                              | Black                                                                                          |
| ≥90<br>Input Voltage<br>220V AC Via the Attached | <ul> <li>Black</li> <li>Materials</li> <li>Zinc alloy, spraying surface, steel belt</li> </ul> |