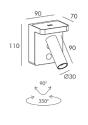

# GLANCE COLLECTION

| On/Off |  |
|--------|--|
| A      |  |

| Wattage                                     | Beam angle       |
|---------------------------------------------|------------------|
| 12W                                         | 110°             |
| Color Temperature                           | Lumen Output     |
| 3000k                                       | Decorative       |
| 4000k                                       | Lumen Effect     |
| Installation                                | Rated Life Hours |
| Wall Mounted                                | 30,000 - 50,000H |
| CRI                                         | Colors           |
| ≥90                                         | ■ Black □ White  |
| Input Voltage                               | Materials        |
| 220V AC Via the Attached<br>Built in Driver | Iron + Aluminum  |