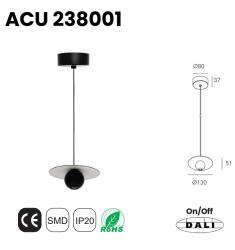

### Pendant Light

| Wattage                                     | Beam angle              |
|---------------------------------------------|-------------------------|
| 5W                                          | 20° 35°                 |
| Color Temperature                           | Lumen Output            |
| 3000k                                       | 341 Lm                  |
| Installation                                | <b>Rated Life Hours</b> |
| Suspended                                   | 30,000 - 50,000H        |
| CRI                                         | Colors                  |
| ≥90                                         | ■ Black □ White         |
| Input Voltage                               | Materials               |
| 220V AC Via the<br>Attached Built in Driver | Die Cast Aluminium      |