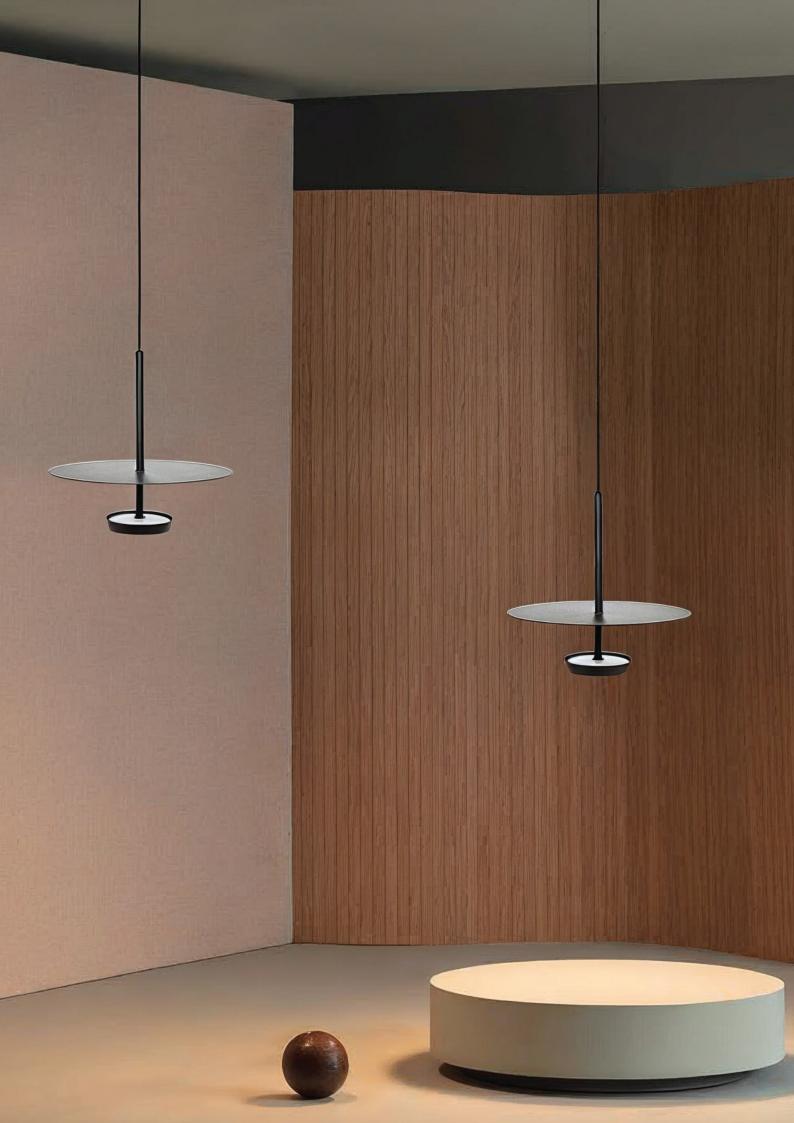

### Pendant Light

| Wattage                                     | Beam angle              |
|---------------------------------------------|-------------------------|
| 5W                                          | 20° 35°                 |
| Color Temperature                           | Lumen Output            |
| 3000k                                       | 341 Lm                  |
| Installation                                | <b>Rated Life Hours</b> |
| Suspended                                   | 30,000 - 50,000H        |
| CRI                                         | Colors                  |
| ≥90                                         | ■ Black □ White         |
| Input Voltage                               | Materials               |
| 220V AC Via the<br>Attached Built in Driver | Die Cast Aluminium      |