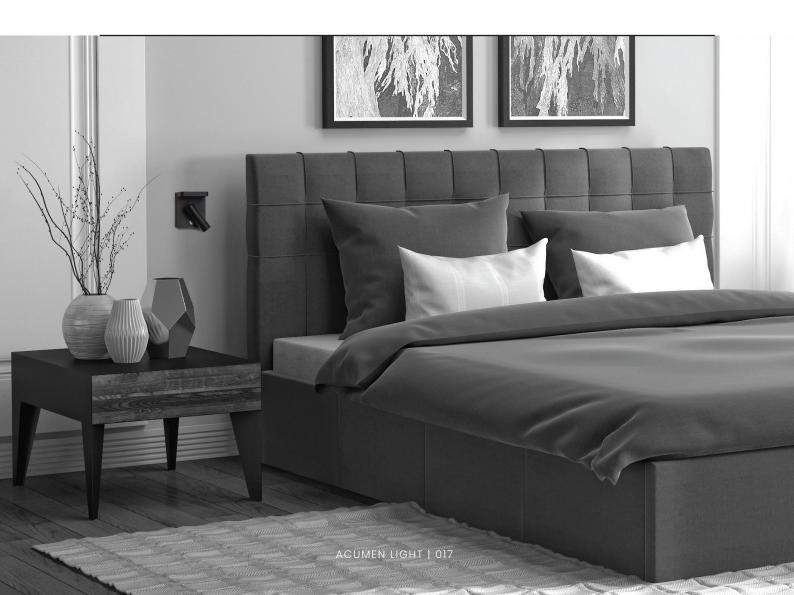

# ORION COLLECTION

**PS.** Drivers are included with the lights for all operational functions.

ACUMEN LIGHT | 016

On/Off

| Wattage                                     | Beam angle                 |
|---------------------------------------------|----------------------------|
| 7W                                          | 45°                        |
| Color Temperature                           | Lumen Output               |
| 3000k<br>4000k                              | Decorative<br>Lumen Effect |
| Installation                                | <b>Rated Life Hours</b>    |
| Surface Mounted                             | 30,000 - 50,000H           |
| CRI                                         | Colors                     |
| ≥90                                         | Black 🗌 White              |
| Input Voltage                               | Materials                  |
| 220V AC Via the Attached<br>Built in Driver | Die Casting Aluminium      |