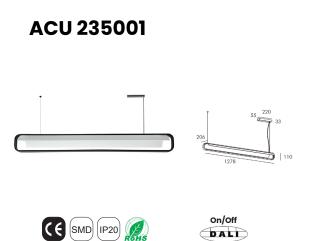

### Pendant Light

| Wattage                                     | Beam angle              |
|---------------------------------------------|-------------------------|
| 5W                                          | 20° 35°                 |
| Color Temperature                           | Lumen Output            |
| 3000k                                       | 341 Lm                  |
| Installation                                | <b>Rated Life Hours</b> |
| Suspended                                   | 30,000 - 50,000H        |
| CRI                                         | Colors                  |
| ≥90                                         | ■ Black □ White         |
| Input Voltage                               | Materials               |
| 220V AC Via the<br>Attached Built in Driver | Die Cast Aluminium      |