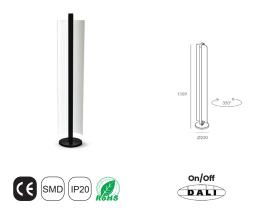

ROTARY DIMMABLE SWITCH

| Wattage                                     | Beam angle                 |
|---------------------------------------------|----------------------------|
| 35W                                         |                            |
| Color Temperature                           | Lumen Output               |
| 3000k<br>4000k                              | Decorative<br>Lumen Effect |
| Installation                                | Rated Life Hours           |
| Floor Lamp                                  | 30,000 - 50,000H           |
| CRI                                         | Colors                     |
| ≥90                                         | ■ Black □ White            |
| Input Voltage                               | Materials                  |
| 220V AC Via the Attached<br>Built in Driver | Die Cast Aluminium         |