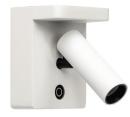

# GLANCE COLLECTION

| On/Off |  |
|--------|--|
| A      |  |

| Wattage                                     | Beam angle       |
|---------------------------------------------|------------------|
| 12W                                         | 110°             |
| Color Temperature                           | Lumen Output     |
| 3000k                                       | Decorative       |
| 4000k                                       | Lumen Effect     |
| Installation                                | Rated Life Hours |
| Wall Mounted                                | 30,000 - 50,000H |
| CRI                                         | Colors           |
| ≥90                                         | ■ Black □ White  |
| Input Voltage                               | Materials        |
| 220V AC Via the Attached<br>Built in Driver | Iron + Aluminum  |