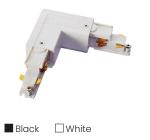

#### ACU TA 0435-L

Installation Accessorry with Track Rail

#### ACU TA 0435-R

| Black                 | White |         |
|-----------------------|-------|---------|
| Installati            | on    | IP RATE |
| Accessor<br>with Trac | ,     | 20      |