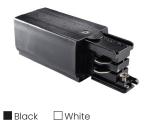

# ACU PF 0431-L

InstallationIP RATEAccessorry20with Track Rail

#### ACU PF 0431-R

| Installation                  | IP RATE |
|-------------------------------|---------|
| Accessorry<br>with Track Rail | 20      |