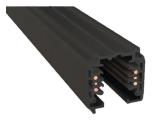

# Mensa Track

Track Rail

#### ACU TR 0410R

| Black     | White |         |
|-----------|-------|---------|
| Installat | ion   | IP RATE |
| Recesse   | ed    | 20      |

# **ACU TR 0410S**

InstallationIP RATESurface Mounted20

Power Feeder