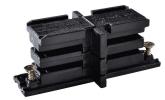

#### ACU TA 0435 Adj

Black White
Installation IP RATE
Accessorry 20

with Track Rail

L & R Connector Left Side

#### ACU TA 0435-L

Installation Accessorry with Track Rail

#### ACU TA 0435-R

| Black                 | White |         |
|-----------------------|-------|---------|
| Installati            | on    | IP RATE |
| Accessor<br>with Trac | ,     | 20      |