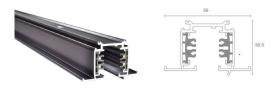

# Mensa Track

Track Rail

#### ACU TR 0410R

| Black     | White |         |
|-----------|-------|---------|
| Installat | ion   | IP RATE |
| Recesse   | ed    | 20      |

# **ACU TR 0410S**

InstallationIP RATESurface Mounted20

Power Feeder