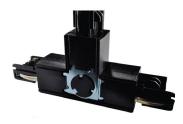

# **Mensa Track Accessories**

IP RATE

20

Cover for T-Connector

# **Mensa Track Accessories**

ACU TA 0439

Flexible Track Rail Connector

Black 🗌 White

| Installation                  | IP RATE |
|-------------------------------|---------|
| Accessorry<br>with Track Rail | 20      |