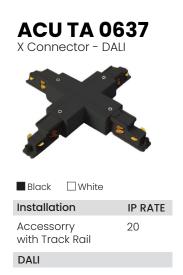

# Mensa Track Accessories - Dali

Coupler / Fixed Straight Power Joiner - DALI

#### ACU TA 0633