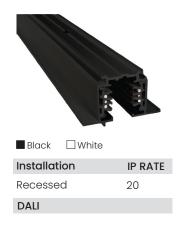

# Mensa Track - DALI

Track Rail

#### **ACU TR 0610R**

| Black 🗌 White   |         |
|-----------------|---------|
| Installation    | IP RATE |
| Surface Mounted | 20      |
| DALI            |         |