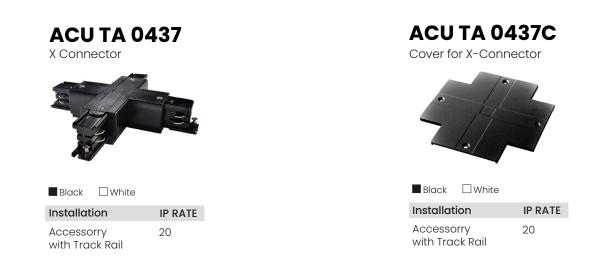

ensa Track Accessories**





# **Mensa Track Accessories**

Adjustable Connector

#### ACU TA 0435 Adj



Black White
Installation IP RATE
Accessorry 20

with Track Rail

L & R Connector Left Side

#### ACU TA 0435-L



Installation Accessorry with Track Rail

#### ACU TA 0435-R



| Black                 | White |         |
|-----------------------|-------|---------|
| Installati            | on    | IP RATE |
| Accessor<br>with Trac | ,     | 20      |

# **Mensa Track Accessories**

20

Cover for L-Connector

#### ACU TA 0435C



Accessorry 20 with Track Rail

Twisted T Connector L1→L2

Twi sted T Connector R1→R2

#### ACU TA 0436-L



#### Black 🗌 White

Installation Accessorry with Track Rail

#### ACU TA 0436-R



# **Mensa Track Accessories**

IP RATE

20

Cover for T-Connector





# **Mensa Track Accessories**



ACU TA 0439

Flexible Track Rail Connector



Black 🗌 White

| Installation                  | IP RATE |
|-------------------------------|---------|
| Accessorry<br>with Track Rail | 20      |

Coupler / Fixed Straight Joiner

#### ACU TA M0433



**IP RATE** 20

Black 🗌 White

Installation Accessorry with Track Rail



# Mensa Track - DALI

Track Rail

#### **ACU TR 0610R**







| Black 🗌 White   |         |
|-----------------|---------|
| Installation    | IP RATE |
| Surface Mounted | 20      |
| DALI            |         |

#### Mensa Track Accessories - Dali

Power Feeder Left Side - DALI

# ACU PF 0631-L



Black White
Installation IP RATE
Accessorry 20
with Track Rail
DALI

#### ACU PF 0631-R



| Black                         | White |         |