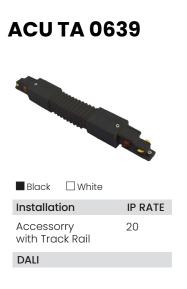

|

# Mensa Track Accessories - Dali

Coupler / Fixed Straight Power Joiner - DALI

#### ACU TA 0633



#### Mensa Track Accessories - Dali

L Connector Left & Right Side - DALI

#### ACU TA 0635-L



| Black                         | White |         |
|-------------------------------|-------|---------|
| Installation                  |       | IP RATE |
| Accessorry<br>with Track Rail |       | 20      |
| DALI                          |       |         |





| Installation                  | IP RATE |
|-------------------------------|---------|
| Accessorry<br>with Track Rail | 20      |
| DALI                          |         |

# Mensa Track Accessories - Dali



# ACU TA 0638

Twisted L Connector (L & R) DALI





# Mensa Track Accessories - Dali

Flexible Connector - DALI



# **Suspension Accessories**

#### ACU SA 04

Mounting Clamp Bracket



Black 🗌 White

Installation Suspension Accessory with Track Rail

#### ACU SA 0418

Suspension Connection Clamp





## **Mensa Track Accessories**

IP RATE

20

| CU SH<br>spension H |         | ACU SR 0447<br>Ceiling Rod Suspension |
|---------------------|---------|---------------------------------------|
| Black White         |         |                                       |
| Black 🗌 White       | IP RATE | Black White                           |

# **Suspension Accessories**

Suspension Kit (Wire)

#### ACU SW 0448



IP RATE

## Black 🗌 White

InstallationIP ISuspension20Accessorywith Track Rail

## **Mono Track**

Mono Track

#### **ACU MT 100**



Black White
Installation IP RATE
Surface Mounted 20

#### *