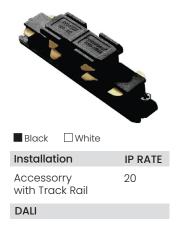

# Mensa Track Accessories - Dali

# ACU TA 0638

Twisted L Connector (L & R) DALI