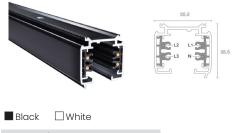

# Mensa Track - DALI

Track Rail

#### **ACU TR 0610R**

| Black 🗌 White   |         |
|-----------------|---------|
| Installation    | IP RATE |
| Surface Mounted | 20      |
| DALI            |         |