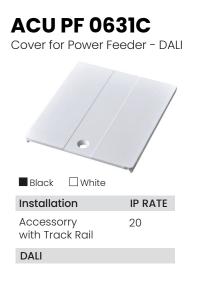

# Mensa Track Accessories - Dali

ACU PF 0634

Middle Power Feeder - DALI

Black 🗌 White

| Installation                  | IP RATE |
|-------------------------------|---------|
| Accessorry<br>with Track Rail | 20      |
| DALI                          |         |