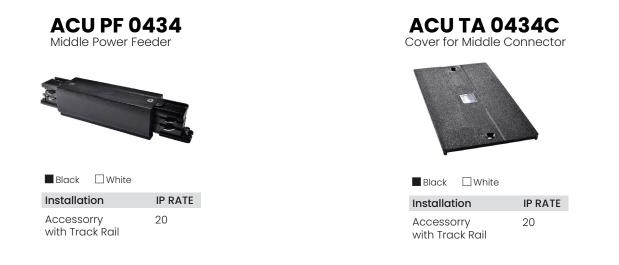

# ACU PF 0431-L

InstallationIP RATEAccessorry20with Track Rail

#### ACU PF 0431-R

| Installation                  | IP RATE |
|-------------------------------|---------|
| Accessorry<br>with Track Rail | 20      |