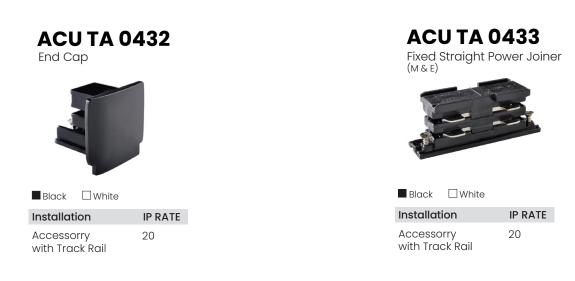

#### ACU TR 0410R

| Black     | White |         |
|-----------|-------|---------|
| Installat | ion   | IP RATE |
| Recesse   | ed    | 20      |

# **ACU TR 0410S**

InstallationIP RATESurface Mounted20

Power Feeder