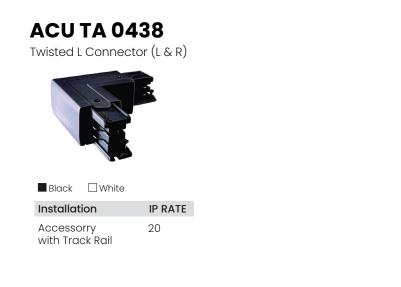

# Mensa Track Accessories - Dali

# ACU TA 0638

Twisted L Connector (L & R) DALI