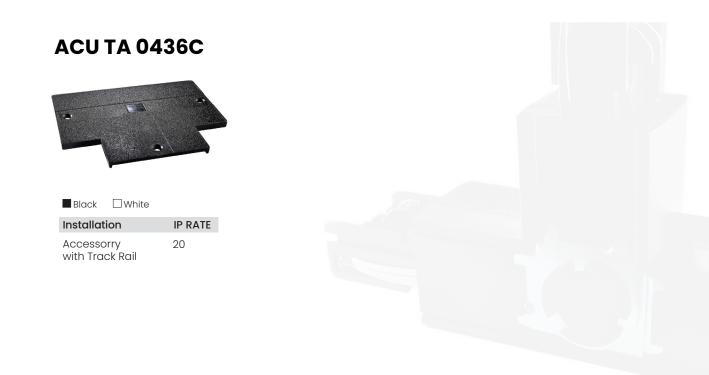

# **Mensa Track Accessories**

20

Cover for L-Connector

#### ACU TA 0435C

Accessorry 20 with Track Rail

Twisted T Connector L1→L2

Twi sted T Connector R1→R2