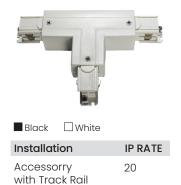

# **Mensa Track Accessories**

Adjustable Connector

#### ACU TA 0435 Adj

Black White
Installation IP RATE
Accessorry 20

with Track Rail

L & R Connector Left Side