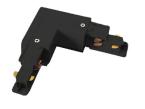

#### Mensa Track Accessories - Dali

L Connector Left & Right Side - DALI

#### ACU TA 0635-L

| Black                         | White |         |
|-------------------------------|-------|---------|
| Installation                  |       | IP RATE |
| Accessorry<br>with Track Rail |       | 20      |
| DALI                          |       |         |

| Installation                  | IP RATE |
|-------------------------------|---------|
| Accessorry<br>with Track Rail | 20      |
| DALI                          |         |