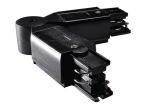

#### ACU TA 0435 Adj

Black White
Installation IP RATE
Accessorry 20

with Track Rail

L & R Connector Left Side

#### ACU TA 0435-L

Installation Accessorry with Track Rail

#### ACU TA 0435-R

| Black                 | White |         |
|-----------------------|-------|---------|
| Installati            | on    | IP RATE |
| Accessor<br>with Trac | ,     | 20      |