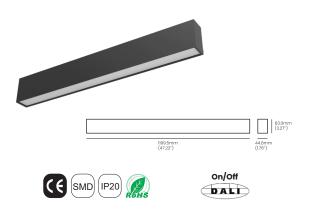

# **ACU IL 240101SM**

| Wattage           | Beam angle       |
|-------------------|------------------|
| 34W               | 60°x75°          |
| Color Temperature | Lumen Output     |
| 3000k             | 2085Lm           |
| 4000k             | 2195Lm           |
| Installation      | Rated life hours |
| Surface Mounted   | 30,000 - 50,000H |
| CRI               | Colors           |
| ≥90               | ■ Black          |
| Power             | Material         |
| 220V AC           | Powder Coated    |