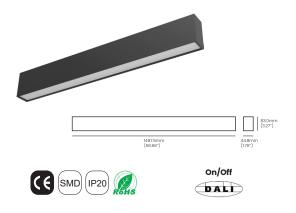

#### **ACU IL 240102SM**

| Wattage                                       | Beam angle                |
|-----------------------------------------------|---------------------------|
| 46W                                           | 60°x75°                   |
| Color Temperature                             | Lumen Output              |
| 3000k                                         | 2820Lm                    |
| 4000k                                         | 2965Lm                    |
| Installation                                  | Rated life hours          |
| Surface Mounted                               | 30,000 - 50,000H          |
| CRI                                           | Colors                    |
| ≥90                                           | ■ Black                   |
| Power                                         | Material                  |
| 220V AC<br>(Via the Attached Built in Driver) | Powder Coated<br>Aluminum |