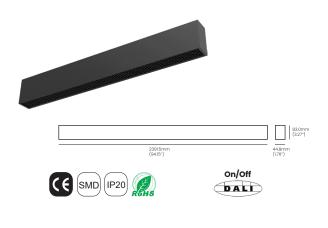

#### **ACU IL 240102SM**

| Wattage                                       | Beam angle                |
|-----------------------------------------------|---------------------------|
| 46W                                           | 60°x75°                   |
| Color Temperature                             | Lumen Output              |
| 3000k                                         | 2820Lm                    |
| 4000k                                         | 2965Lm                    |
| Installation                                  | Rated life hours          |
| Surface Mounted                               | 30,000 - 50,000H          |
| CRI                                           | Colors                    |
| ≥90                                           | ■ Black                   |
| Power                                         | Material                  |
| 220V AC<br>(Via the Attached Built in Driver) | Powder Coated<br>Aluminum |