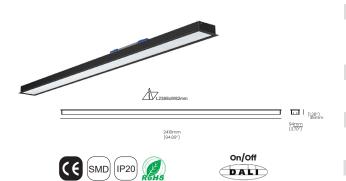

# **ACU IL 240104SM**

| Wattage                                       | Beam angle                |
|-----------------------------------------------|---------------------------|
| 68W                                           | 60°x75°                   |
| Color Temperature                             | Lumen Output              |
| 3000K                                         | 4165Lm                    |
| 4000K                                         | 4385Lm                    |
| Installation                                  | Rated life hours          |
| Surface Mounted                               | 30,000 - 50,000H          |
| CRI                                           | Colors                    |
| ≥90                                           | ■ Black                   |
| Power                                         | Material                  |
| 220V AC<br>(Via the Attached Built in Driver) | Powder Coated<br>Aluminum |