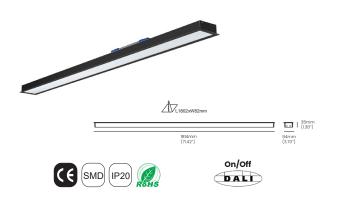

#### **ACU IL 240102SM**

| Wattage                                       | Beam angle                |
|-----------------------------------------------|---------------------------|
| 46W                                           | 60°x75°                   |
| Color Temperature                             | Lumen Output              |
| 3000k                                         | 2820Lm                    |
| 4000k                                         | 2965Lm                    |
| Installation                                  | Rated life hours          |
| Surface Mounted                               | 30,000 - 50,000H          |
| CRI                                           | Colors                    |
| ≥90                                           | ■ Black                   |
| Power                                         | Material                  |
| 220V AC<br>(Via the Attached Built in Driver) | Powder Coated<br>Aluminum |