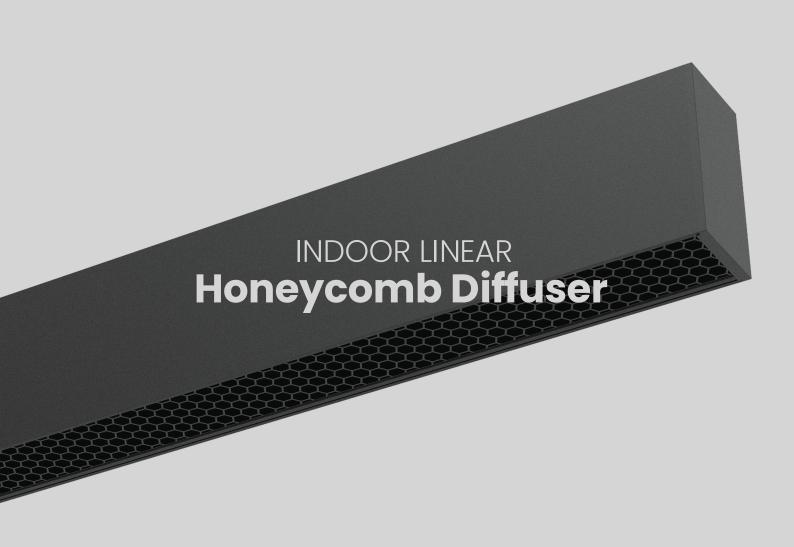

# Indoor Linear Collection

Indoor Lighting

# Surface Mounted | Suspended

Honeycomb Louver

# INDOOR LINEAR Louver Diffuser