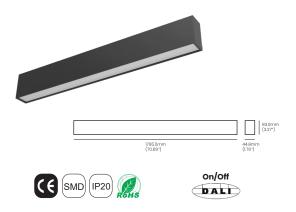

# **ACU IL 240103SM**

| Wattage                                       | Beam angle                |
|-----------------------------------------------|---------------------------|
| 51W                                           | 60°x75°                   |
| Color Temperature                             | Lumen Output              |
| 3000k                                         | 3125Lm                    |
| 4000k                                         | 3290Lm                    |
| Installation                                  | Rated life hours          |
| Surface Mounted                               | 30,000 - 50,000H          |
| CRI                                           | Colors                    |
| ≥90                                           | ■ Black                   |
| Power                                         | Material                  |
| 220V AC<br>(Via the Attached Built in Driver) | Powder Coated<br>Aluminum |