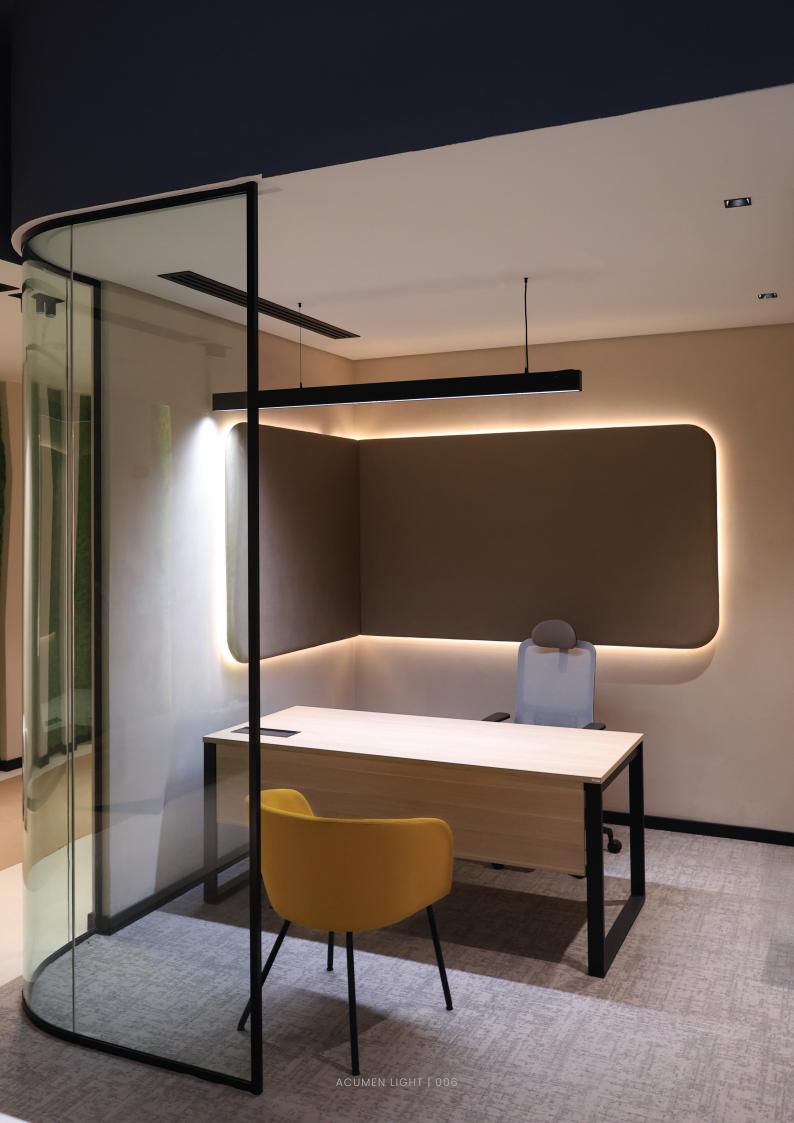

# Indoor Linear Collection

Indoor Lighting

# Surface Mounted | Suspended

Honeycomb Louver