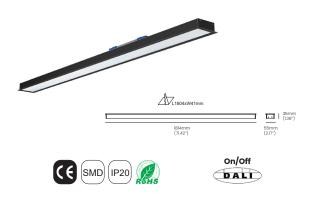

# **ACU IL 240406R**

| Wattage                                       | Beam angle                |
|-----------------------------------------------|---------------------------|
| 53W                                           | 110°                      |
| Color Temperature                             | Lumen Output              |
| 3000k                                         | 5510Lm                    |
| 4000k                                         | 5860Lm                    |
| Installation                                  | Rated life hours          |
| Recessed                                      | 30,000 - 50,000H          |
| CRI                                           | Colors                    |
| ≥90                                           | ■ Black                   |
| Power                                         | Material                  |
| 220V AC<br>(Via the Attached Built in Driver) | Powder Coated<br>Aluminum |

#### **ACU IL 240407R**

| Wattage                                       | Beam angle                |
|-----------------------------------------------|---------------------------|
| 38W                                           | 110°                      |
| Color Temperature                             | Lumen Output              |
| 3000k                                         | 3950Lm                    |
| 4000k                                         | 4200Lm                    |
| Installation                                  | Rated life hours          |
| Recessed                                      | 30,000 - 50,000H          |
| CRI                                           | Colors                    |
| ≥90                                           | ■ Black                   |
| Power                                         | Material                  |
| 220V AC<br>(Via the Attached Built in Driver) | Powder Coated<br>Aluminum |

# **ACU IL 240408R**

| Wattage                                       | Beam angle                |
|-----------------------------------------------|---------------------------|
| 60W                                           | 110°                      |
| Color Temperature                             | Lumen Output              |
| 3000k                                         | 6230Lm                    |
| 4000k                                         | 6630Lm                    |
| Installation                                  | Rated life hours          |
| Recessed                                      | 30,000 - 50,000H          |
| CRI                                           | Colors                    |
| ≥90                                           | ■ Black                   |
| Power                                         | Material                  |
| 220V AC<br>(Via the Attached Built in Driver) | Powder Coated<br>Aluminum |

# **ACU IL 240409R**

| Wattage                                       | Beam angle                |
|-----------------------------------------------|---------------------------|
| 75W                                           | 110°                      |
| Color Temperature                             | Lumen Output              |
| 3000k                                         | 7790Lm                    |
| 4000k                                         | 8290Lm                    |
| Installation                                  | Rated life hours          |
| Recessed                                      | 30,000 - 50,000H          |
| CRI                                           | Colors                    |
| ≥90                                           | ■ Black                   |
| Power                                         | Material                  |
| 220V AC<br>(Via the Attached Built in Driver) | Powder Coated<br>Aluminum |