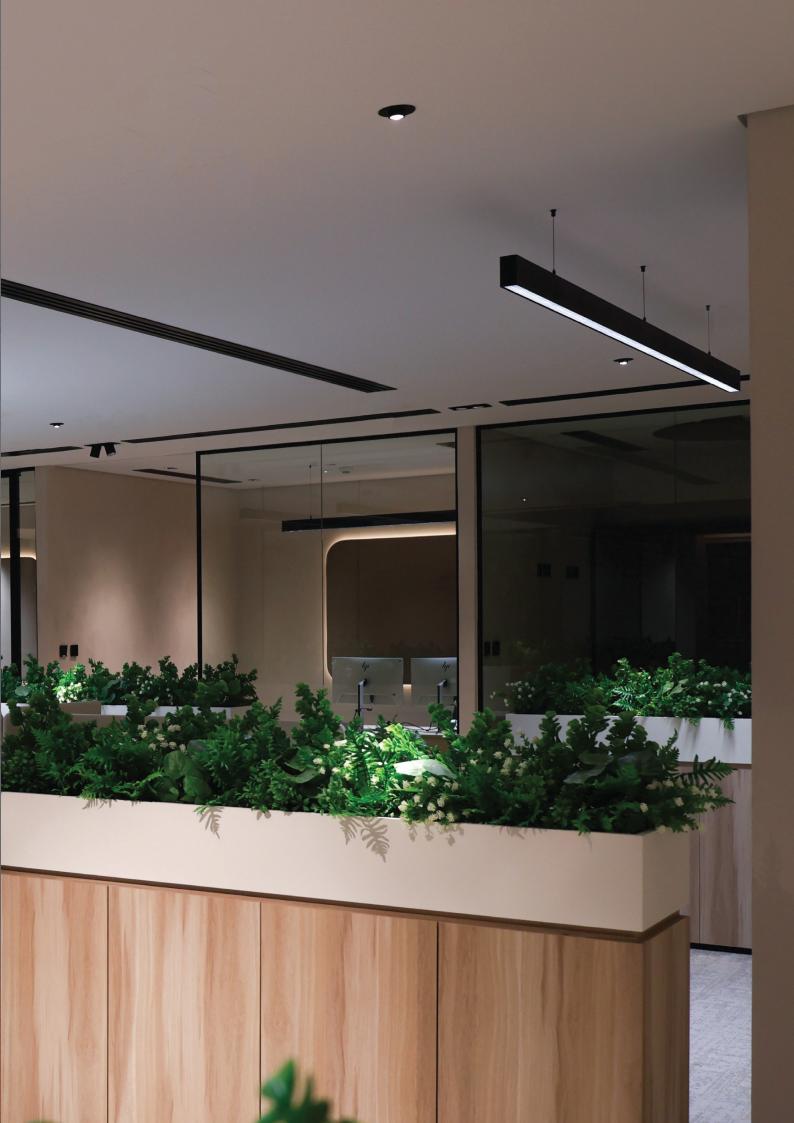

# Surface Mounted | Suspended

Honeycomb Louver

# Surface Mounted | Suspended

Louver