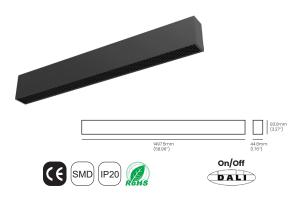

# **ACU IL 240101SM**

| Wattage           | Beam angle       |
|-------------------|------------------|
| 34W               | 60°x75°          |
| Color Temperature | Lumen Output     |
| 3000k             | 2085Lm           |
| 4000k             | 2195Lm           |
| Installation      | Rated life hours |
| Surface Mounted   | 30,000 - 50,000H |
| CRI               | Colors           |
| ≥90               | ■ Black          |
| Power             | Material         |
| 220V AC           | Powder Coated    |

#### **ACU IL 240102SM**

| Wattage                                       | Beam angle                |
|-----------------------------------------------|---------------------------|
| 46W                                           | 60°x75°                   |
| Color Temperature                             | Lumen Output              |
| 3000k                                         | 2820Lm                    |
| 4000k                                         | 2965Lm                    |
| Installation                                  | Rated life hours          |
| Surface Mounted                               | 30,000 - 50,000H          |
| CRI                                           | Colors                    |
| ≥90                                           | ■ Black                   |
| Power                                         | Material                  |
| 220V AC<br>(Via the Attached Built in Driver) | Powder Coated<br>Aluminum |

# **ACU IL 240103SM**

| Wattage                                       | Beam angle                |
|-----------------------------------------------|---------------------------|
| 51W                                           | 60°x75°                   |
| Color Temperature                             | Lumen Output              |
| 3000k                                         | 3125Lm                    |
| 4000k                                         | 3290Lm                    |
| Installation                                  | Rated life hours          |
| Surface Mounted                               | 30,000 - 50,000H          |
| CRI                                           | Colors                    |
| ≥90                                           | ■ Black                   |
| Power                                         | Material                  |
| 220V AC<br>(Via the Attached Built in Driver) | Powder Coated<br>Aluminum |

# **ACU IL 240104SM**

| Wattage                                       | Beam angle                |
|-----------------------------------------------|---------------------------|
| 68W                                           | 60°x75°                   |
| Color Temperature                             | Lumen Output              |
| 3000K                                         | 4165Lm                    |
| 4000K                                         | 4385Lm                    |
| Installation                                  | Rated life hours          |
| Surface Mounted                               | 30,000 - 50,000H          |
| CRI                                           | Colors                    |
| ≥90                                           | ■ Black                   |
| Power                                         | Material                  |
| 220V AC<br>(Via the Attached Built in Driver) | Powder Coated<br>Aluminum |