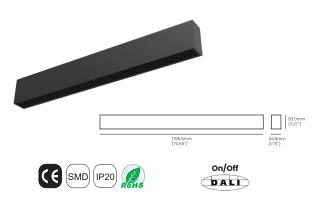

# **ACU IL 240101SM**

| Wattage           | Beam angle       |
|-------------------|------------------|
| 34W               | 60°x75°          |
| Color Temperature | Lumen Output     |
| 3000k             | 2085Lm           |
| 4000k             | 2195Lm           |
| Installation      | Rated life hours |
| Surface Mounted   | 30,000 - 50,000H |
| CRI               | Colors           |
| ≥90               | ■ Black          |
| Power             | Material         |
| 220V AC           | Powder Coated    |