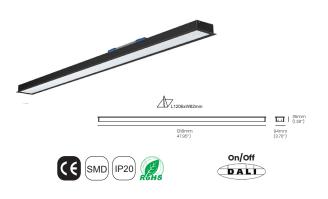

# **ACU IL 240101SM**

| Wattage           | Beam angle       |
|-------------------|------------------|
| 34W               | 60°x75°          |
| Color Temperature | Lumen Output     |
| 3000k             | 2085Lm           |
| 4000k             | 2195Lm           |
| Installation      | Rated life hours |
| Surface Mounted   | 30,000 - 50,000H |
| CRI               | Colors           |
| ≥90               | ■ Black          |
| Power             | Material         |
| 220V AC           | Powder Coated    |