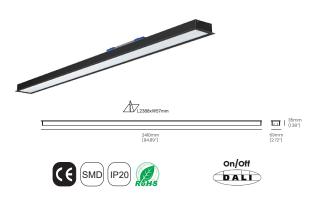

# **ACU IL 240104SM**

| Wattage                                       | Beam angle                |
|-----------------------------------------------|---------------------------|
| 68W                                           | 60°x75°                   |
| Color Temperature                             | Lumen Output              |
| 3000K                                         | 4165Lm                    |
| 4000K                                         | 4385Lm                    |
| Installation                                  | Rated life hours          |
| Surface Mounted                               | 30,000 - 50,000H          |
| CRI                                           | Colors                    |
| ≥90                                           | ■ Black                   |
| Power                                         | Material                  |
| 220V AC<br>(Via the Attached Built in Driver) | Powder Coated<br>Aluminum |