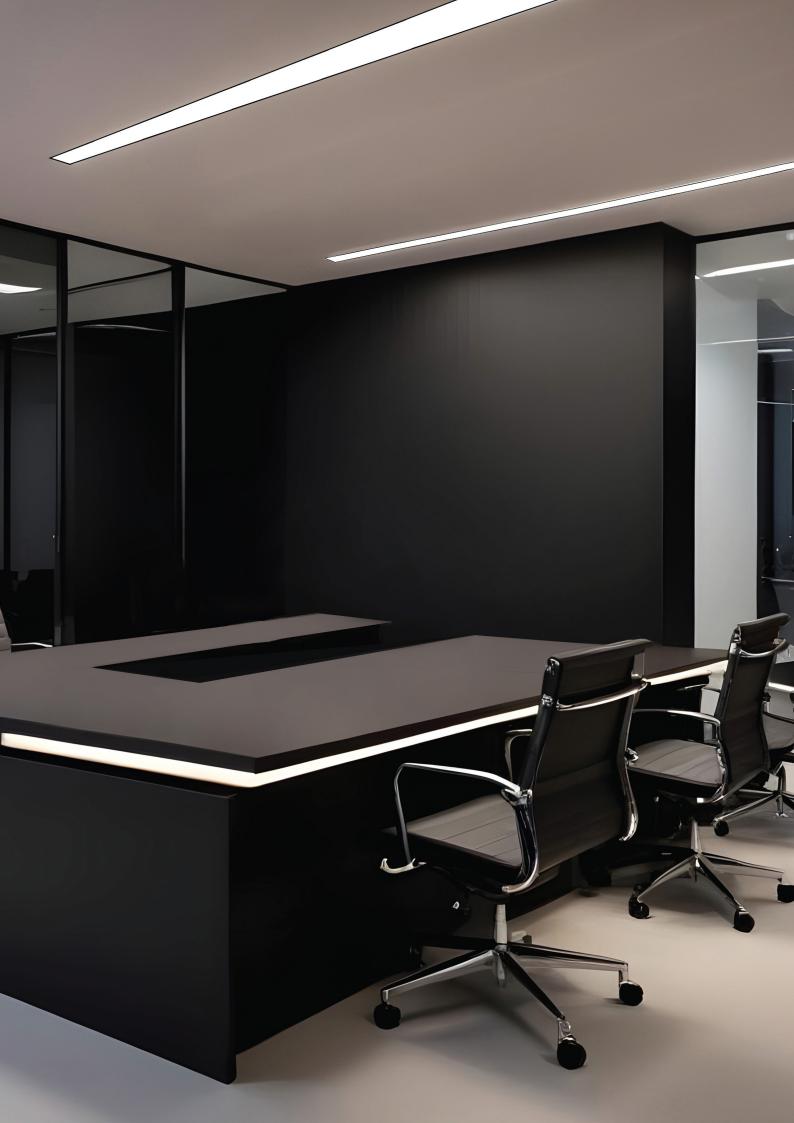

-------------|
| 40W                                           | 65°x70°                   |
| Color Temperature                             | Lumen Output              |
| 3000k                                         | 3920Lm                    |
| 4000k                                         | 4130Lm                    |
| Installation                                  | Rated life hours          |
| Surface Mounted                               | 30,000 - 50,000H          |
| CRI                                           | Colors                    |
| ≥90                                           | ■ Black                   |
| Power                                         | Material                  |
| 220V AC<br>(Via the Attached Built in Driver) | Powder Coated<br>Aluminum |







# **Recessed**

Indoor Linear

#### **ACU IL 240401R**



| NAT Alt                                       |                           |
|-----------------------------------------------|---------------------------|
| Wattage                                       | Beam angle                |
| 19W                                           | 110°                      |
| Color Temperature                             | Lumen Output              |
| 3000k                                         | 1900Lm                    |
| 4000k                                         | 2020Lm                    |
| Installation                                  | Rated life hours          |
| Recessed                                      | 30,000 - 50,000H          |
| CRI