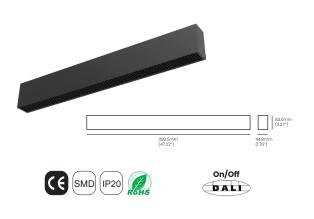

# **ACU IL 240101SM**

| Wattage           | Beam angle       |
|-------------------|------------------|
| 34W               | 60°x75°          |
| Color Temperature | Lumen Output     |
| 3000k             | 2085Lm           |
| 4000k             | 2195Lm           |
| Installation      | Rated life hours |
| Surface Mounted   | 30,000 - 50,000H |
| CRI               | Colors           |
| ≥90               | ■ Black          |
| Power             | Material         |
| 220V AC           | Powder Coated    |

#### **ACU IL 240102SM**

| Wattage                                       | Beam angle                |
|-----------------------------------------------|---------------------------|
| 46W                                           | 60°x75°                   |
| Color Temperature                             | Lumen Output              |
| 3000k                                         | 2820Lm                    |
| 4000k                                         | 2965Lm                    |
| Installation                                  | Rated life hours          |
| Surface Mounted                               | 30,000 - 50,000H          |
| CRI                                           | Colors                    |
| ≥90                                           | ■ Black                   |
| Power                                         | Material                  |
| 220V AC<br>(Via the Attached Built in Driver) | Powder Coated<br>Aluminum |

# **ACU IL 240103SM**

| Wattage                                       | Beam angle                |
|-----------------------------------------------|---------------------------|
| 51W                                           | 60°x75°                   |
| Color Temperature                             | Lumen Output              |
| 3000k                                         | 3125Lm                    |
| 4000k                                         | 3290Lm                    |
| Installation                                  | Rated life hours          |
| Surface Mounted                               | 30,000 - 50,000H          |
| CRI                                           | Colors                    |
| ≥90                                           | ■ Black                   |
| Power                                         | Material                  |
| 220V AC<br>(Via the Attached Built in Driver) | Powder Coated<br>Aluminum |

# **ACU IL 240104SM**

| Wattage                                       | Beam angle                |
|-----------------------------------------------|---------------------------|
| 68W                                           | 60°x75°                   |
| Color Temperature                             | Lumen Output              |
| 3000K                                         | 4165Lm                    |
| 4000K                                         | 4385Lm                    |
| Installation                                  | Rated life hours          |
| Surface Mounted                               | 30,000 - 50,000H          |
| CRI                                           | Colors                    |
| ≥90                                           | ■ Black                   |
| Power                                         | Material                  |
| 220V AC<br>(Via the Attached Built in Driver) | Powder Coated<br>Aluminum |