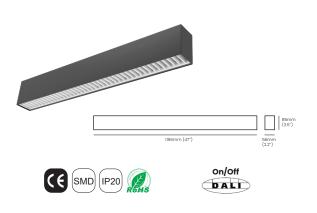

#### **ACU IL 240201SM**

| Wattage                                       | Beam angle                |
|-----------------------------------------------|---------------------------|
| 34W                                           | 72°                       |
| Color Temperature                             | Lumen Output              |
| 3000k                                         | 1760Lm                    |
| 4000k                                         | 1890Lm                    |
| Installation                                  | Rated life hours          |
| Surface Mounted                               | 30,000 - 50,000H          |
| CRI                                           | Colors                    |
| ≥90                                           | ■ Black                   |
| Power                                         | Material                  |
| 220V AC<br>(Via the Attached Built in Driver) | Powder Coated<br>Aluminum |