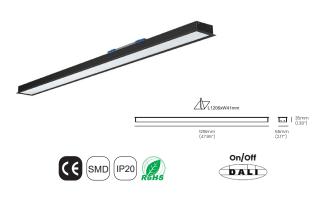

#### **ACU IL 240401R**

| NAT Alt                                       |                           |
|-----------------------------------------------|---------------------------|
| Wattage                                       | Beam angle                |
| 19W                                           | 110°                      |
| Color Temperature                             | Lumen Output              |
| 3000k                                         | 1900Lm                    |
| 4000k                                         | 2020Lm                    |
| Installation                                  | Rated life hours          |
| Recessed                                      | 30,000 - 50,000H          |
| CRI                                           | Colors                    |
| ≥90                                           | ■ Black                   |
| Power                                         | Material                  |
| 220V AC<br>(Via the Attached Built in Driver) | Powder Coated<br>Aluminum |

# **ACU IL 240402R**

| Wattage                                       | Beam angle                |
|-----------------------------------------------|---------------------------|
| 27W                                           | 110°                      |
| Color Temperature                             | Lumen Output              |
| 3000k                                         | 2700Lm                    |
| 4000k                                         | 2870Lm                    |
| Installation                                  | Rated life hours          |
| Recessed                                      | 30,000 - 50,000H          |
| CRI                                           | Colors                    |
| ≥90                                           | ■ Black                   |
| Power                                         | Material                  |
| 220V AC<br>(Via the Attached Built in Driver) | Powder Coated<br>Aluminum |

#### **ACU IL 240403R**

| Wattage                                       | Beam angle                |
|-----------------------------------------------|---------------------------|
| 38W                                           | 110°                      |
| Color Temperature                             | Lumen Output              |
| 3000k                                         | 3800Lm                    |
| 4000k                                         | 4040Lm                    |
| Installation                                  | Rated life hours          |
| Recessed                                      | 30,000 - 50,000H          |
| CRI                                           | Colors                    |
| ≥90                                           | ■ Black                   |
| Power                                         | Material                  |
| 220V AC<br>(Via the Attached Built in Driver) | Powder Coated<br>Aluminum |

# **ACU IL 240404R**

| Wattage                                       | Beam angle                |
|-----------------------------------------------|---------------------------|
| 27W                                           | 110°                      |
| Color Temperature                             | Lumen Output              |
| 3000k                                         | 2800Lm                    |
| 4000k                                         | 2980Lm                    |
| Installation                                  | Rated life hours          |
| Recessed                                      | 30,000 - 50,000H          |
| CRI                                           | Colors                    |
| ≥90                                           | ■ Black                   |
| Power                                         | Material                  |
| 220V AC<br>(Via the Attached Built in Driver) | Powder Coated<br>Aluminum |

#### **ACU IL 240405R**

| Wattage                                       | Beam angle                |
|-----------------------------------------------|---------------------------|
| 38W                                           | 110°                      |
| Color Temperature                             | Lumen Output              |
| 3000k                                         | 3950Lm                    |
| 4000k                                         | 4200Lm                    |
| Installation                                  | Rated life hours          |
| Recessed                                      | 30,000 - 50,000H          |
| CRI                                           | Colors                    |
| ≥90                                           | ■ Black                   |
| Power                                         | Material                  |
| 220V AC<br>(Via the Attached Built in Driver) | Powder Coated<br>Aluminum |