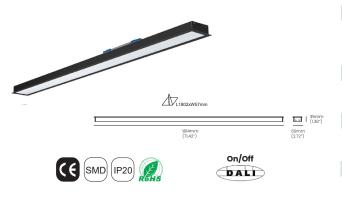

# **ACU IL 240103SM**

| Wattage                                       | Beam angle                |
|-----------------------------------------------|---------------------------|
| 51W                                           | 60°x75°                   |
| Color Temperature                             | Lumen Output              |
| 3000k                                         | 3125Lm                    |
| 4000k                                         | 3290Lm                    |
| Installation                                  | Rated life hours          |
| Surface Mounted                               | 30,000 - 50,000H          |
| CRI                                           | Colors                    |
| ≥90                                           | ■ Black                   |
| Power                                         | Material                  |
| 220V AC<br>(Via the Attached Built in Driver) | Powder Coated<br>Aluminum |