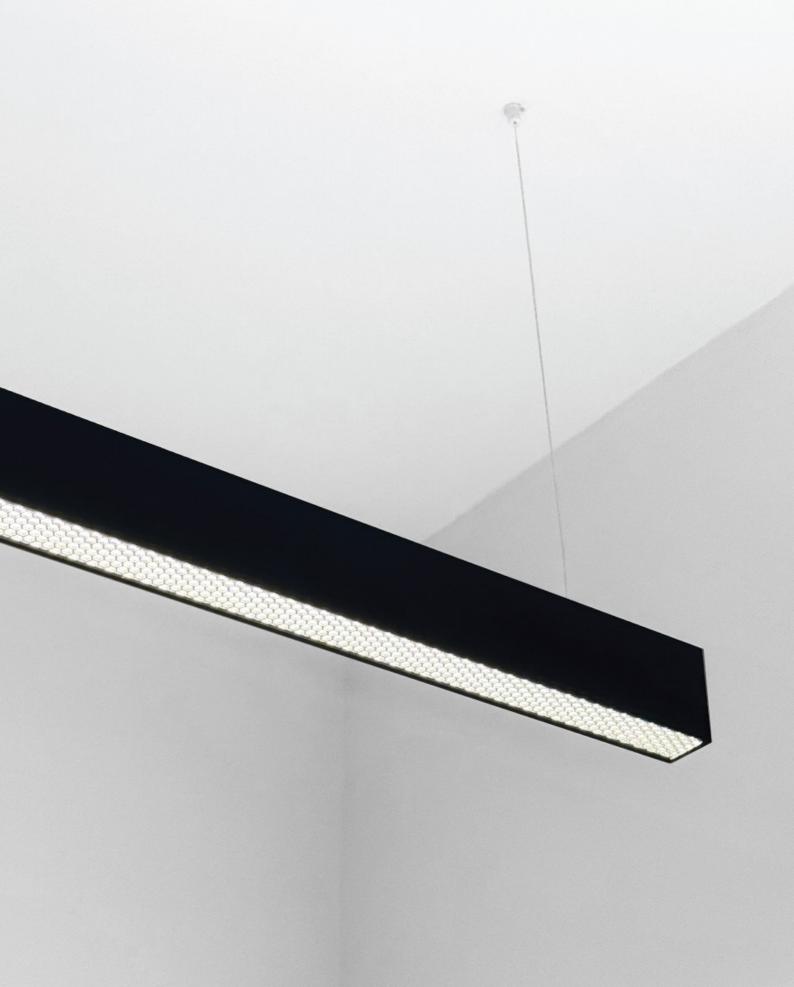

# Surface Mounted | Suspended

Honeycomb Louver

# INDOOR LINEAR Louver Diffuser