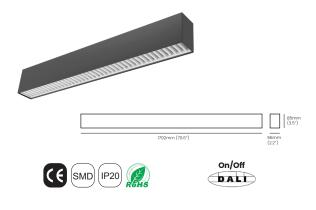

# Surface Mounted | Suspended

Louver

#### **ACU IL 240201SM**

| Wattage                                       | Beam angle                |
|-----------------------------------------------|---------------------------|
| 34W                                           | 72°                       |
| Color Temperature                             | Lumen Output              |
| 3000k                                         | 1760Lm                    |
| 4000k                                         | 1890Lm                    |
| Installation                                  | Rated life hours          |
| Surface Mounted                               | 30,000 - 50,000H          |
| CRI                                           | Colors                    |
| ≥90                                           | ■ Black                   |
| Power                                         | Material                  |
| 220V AC<br>(Via the Attached Built in Driver) | Powder Coated<br>Aluminum |

#### **ACU IL 240202SM**

| Wattage                                       | Beam angle                |
|-----------------------------------------------|---------------------------|
| 51W                                           | 72°                       |
| Color Temperature                             | Lumen Output              |
| 3000k                                         | 2690Lm                    |
| 4000k                                         | 2830Lm                    |
| Installation                                  | Rated life hours          |
| Surface Mounted                               | 30,000 - 50,000Н          |
| CRI                                           | Colors                    |
| ≥90                                           | ■ Black                   |
| Power                                         | Material                  |
| 220V AC<br>(Via the Attached Built in Driver) | Powder Coated<br>Aluminum |

# **ACU IL 240203SM**

| Wattage                                       | Beam angle                |
|-----------------------------------------------|---------------------------|
| 68W                                           | 72°                       |
| Color Temperature                             | Lumen Output              |
| 3000k                                         | 3550Lm                    |
| 4000k                                         | 3770Lm                    |
| Installation                                  | Rated life hours          |
| Surface Mounted                               | 30,000 - 50,000H          |
| CRI                                           | Colors                    |
| ≥90                                           | ■ Black                   |
| Power                                         | Material                  |
| 220V AC<br>(Via the Attached Built in Driver) | Powder Coated<br>Aluminum |