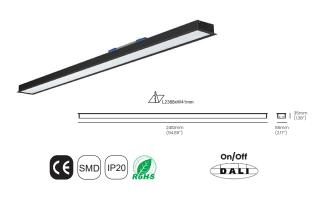

# **ACU IL 240101SM**

| Wattage           | Beam angle       |
|-------------------|------------------|
| 34W               | 60°x75°          |
| Color Temperature | Lumen Output     |
| 3000k             | 2085Lm           |
| 4000k             | 2195Lm           |
| Installation      | Rated life hours |
| Surface Mounted   | 30,000 - 50,000H |
| CRI               | Colors           |
| ≥90               | ■ Black          |
| Power             | Material         |
| 220V AC           | Powder Coated    |