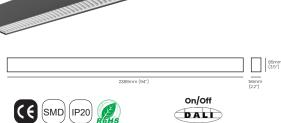

# Surface Mounted | Suspended

Louver

#### **ACU IL 240201SM**

| Wattage                                       | Beam angle                |
|-----------------------------------------------|---------------------------|
| 34W                                           | 72°                       |
| Color Temperature                             | Lumen Output              |
| 3000k                                         | 1760Lm                    |
| 4000k                                         | 1890Lm                    |
| Installation                                  | Rated life hours          |
| Surface Mounted                               | 30,000 - 50,000H          |
| CRI                                           | Colors                    |
| ≥90                                           | ■ Black                   |
| Power                                         | Material                  |
| 220V AC<br>(Via the Attached Built in Driver) | Powder Coated<br>Aluminum |

#### **ACU IL 240202SM**

| Wattage                                       | Beam angle                |
|-----------------------------------------------|---------------------------|
| 51W                                           | 72°                       |
| Color Temperature                             | Lumen Output              |
| 3000k                                         | 2690Lm                    |
| 4000k                                         | 2830Lm                    |
| Installation                                  | Rated life hours          |
| Surface Mounted                               | 30,000 - 50,000Н          |
| CRI                                           | Colors                    |
| ≥90                                           | ■ Black                   |
| Power                                         | Material                  |
| 220V AC<br>(Via the Attached Built in Driver) | Powder Coated<br>Aluminum |

# **ACU IL 240203SM**

| Wattage                                       | Beam angle                |
|-----------------------------------------------|---------------------------|
| 68W                                           | 72°                       |
| Color Temperature                             | Lumen Output              |
| 3000k                                         | 3550Lm                    |
| 4000k                                         | 3770Lm                    |
| Installation                                  | Rated life hours          |
| Surface Mounted                               | 30,000 - 50,000H          |
| CRI                                           | Colors                    |
| ≥90                                           | ■ Black                   |
| Power                                         | Material                  |
| 220V AC<br>(Via the Attached Built in Driver) | Powder Coated<br>Aluminum |