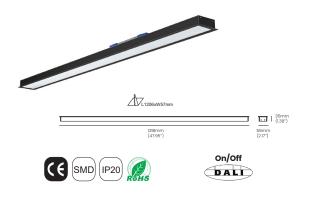

#### **ACU IL 240102SM**

| Wattage                                       | Beam angle                |
|-----------------------------------------------|---------------------------|
| 46W                                           | 60°x75°                   |
| Color Temperature                             | Lumen Output              |
| 3000k                                         | 2820Lm                    |
| 4000k                                         | 2965Lm                    |
| Installation                                  | Rated life hours          |
| Surface Mounted                               | 30,000 - 50,000H          |
| CRI                                           | Colors                    |
| ≥90                                           | ■ Black                   |
| Power                                         | Material                  |
| 220V AC<br>(Via the Attached Built in Driver) | Powder Coated<br>Aluminum |